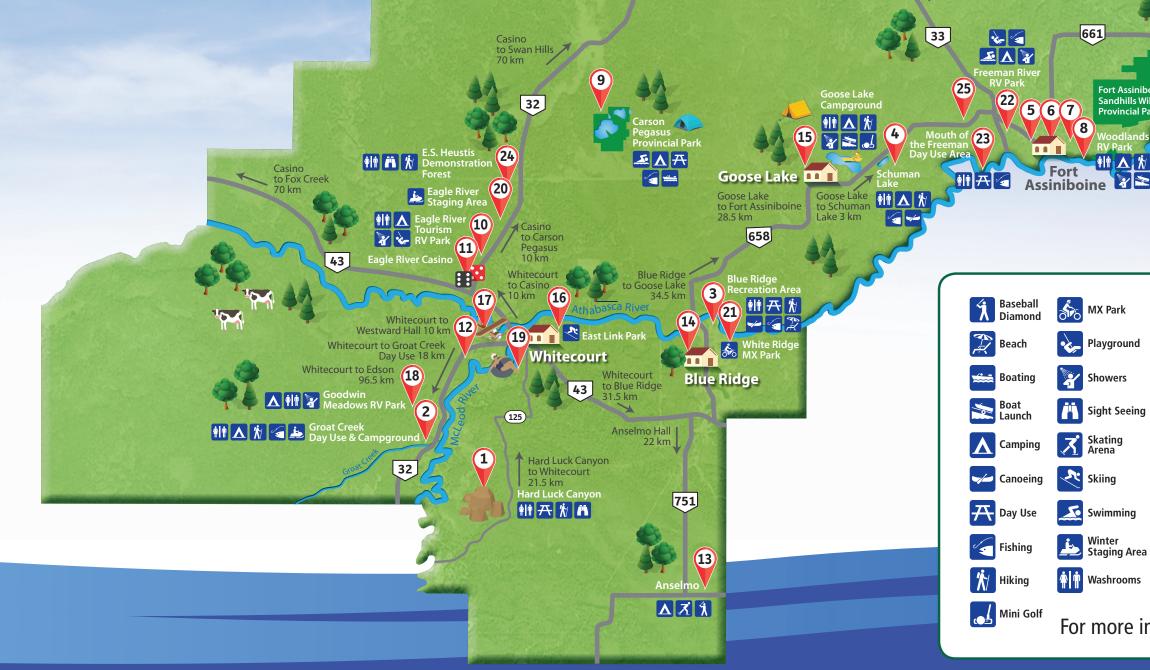

## **Authentic** Woodlands County Recreation

To Swan Hills 61.5 km

| k     | 1.  | Hard Luck Canyon       | 13. | Anselmo                              |
|-------|-----|------------------------|-----|--------------------------------------|
|       | 2.  | Groat Creek            |     | Community Hall                       |
|       |     | Day Use and            | 14. | Blue Ridge                           |
| und   |     | Group Campground       |     | Community Hall                       |
|       | 3.  | Blue Ridge             | 15. | Goose Lake                           |
| ſS    |     | Recreation Area        |     | Campground/                          |
|       | 4.  | Schuman Lake           | 16  | Community Hall<br>Fast Link Park     |
| eeing | 5.  | Fort Assiniboine Arena |     |                                      |
|       | 6.  | Wagon Wheel & Pick     |     | Whitecourt Airport                   |
| I     | 7.  | Fort Assiniboine       | 18. | Goodwin Meadows<br>RV Park           |
|       |     | Museum                 | 10  |                                      |
|       | 8.  | Woodlands RV Park      | 19. | McLeod River<br>Tubing Put In        |
|       |     | & River Marina         | 20  | Eagle River Staging Area             |
|       | 9.  | Carson Pegasus         |     | 5 5 5                                |
| ing   |     | Provincial Park        |     | White Ridge MX Park                  |
|       | 10. | Eagle River Tourism    |     | Freeman River RV Park                |
| Area  |     | RV Park                | 23. | Mouth of the Freeman<br>Day Use Area |
| Aled  | 11. | Eagle River Casino     | 21  | ,                                    |
| oms   |     | & Travel Plaza         | 24. | E.S. Heustis<br>Demonstration Forest |
|       | 12. | Westward               | 25  |                                      |
|       |     | Community Hall         | 23. | Topland Community Hall               |
|       |     |                        |     |                                      |

## Authentic Woodlands County Recreation Map

Hard Luck Canyon