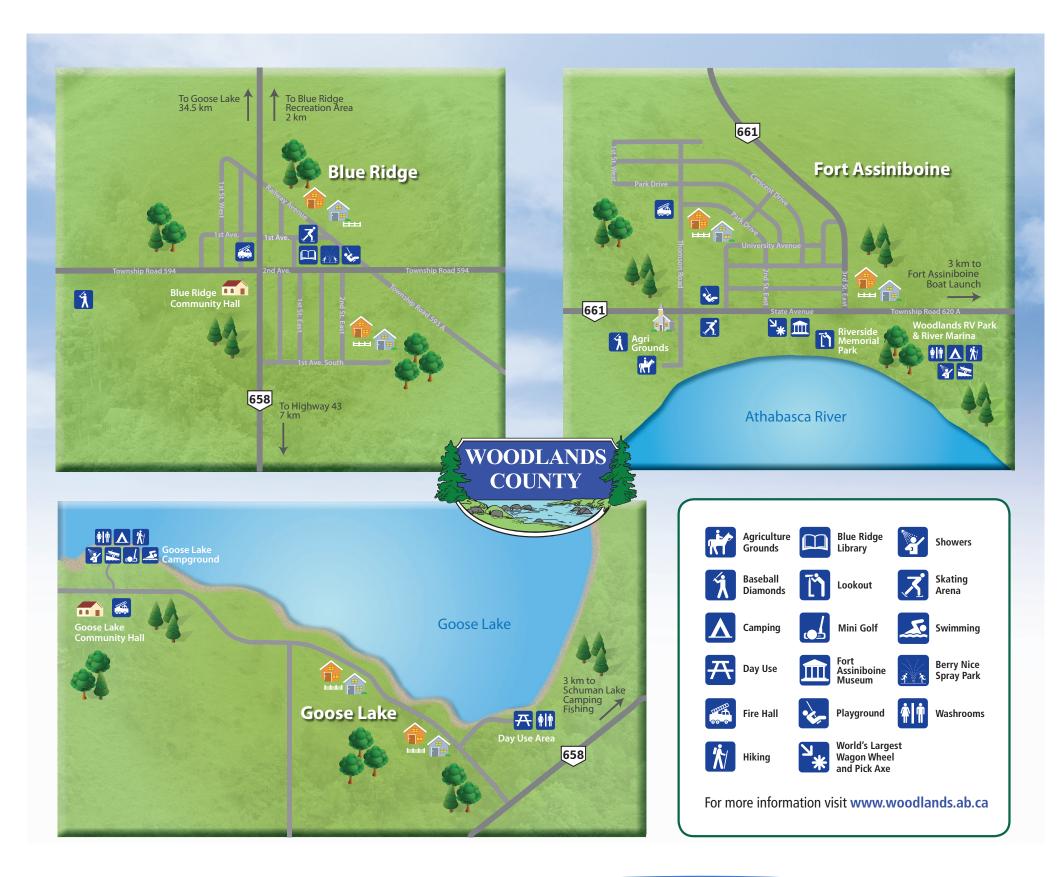

## **Authentic** Woodlands County Recreation

To Swan Hills 61.5 km

| k     | 1.  | Hard Luck Canyon       | 13. | Anselmo                              |
|-------|-----|------------------------|-----|--------------------------------------|
|       | 2.  | Groat Creek            |     | Community Hall                       |
|       |     | Day Use and            | 14. | Blue Ridge                           |
| und   |     | Group Campground       |     | Community Hall                       |
|       | 3.  | Blue Ridge             | 15. | Goose Lake                           |
| ſS    |     | Recreation Area        |     | Campground/                          |
|       | 4.  | Schuman Lake           | 16  | Community Hall<br>Fast Link Park     |
| eeing | 5.  | Fort Assiniboine Arena |     |                                      |
|       | 6.  | Wagon Wheel & Pick     |     | Whitecourt Airport                   |
| I     | 7.  | Fort Assiniboine       | 18. | Goodwin Meadows<br>RV Park           |
|       |     | Museum                 | 10  |                                      |
|       | 8.  | Woodlands RV Park      | 19. | McLeod River<br>Tubing Put In        |
|       |     | & River Marina         | 20  | Eagle River Staging Area             |
|       | 9.  | Carson Pegasus         |     | 5 5 5                                |
| ing   |     | Provincial Park        |     | White Ridge MX Park                  |
|       | 10. | Eagle River Tourism    |     | Freeman River RV Park                |
| Area  |     | RV Park                | 23. | Mouth of the Freeman<br>Day Use Area |
| Aled  | 11. | Eagle River Casino     | 21  | ,                                    |
| oms   |     | & Travel Plaza         | 24. | E.S. Heustis<br>Demonstration Forest |
|       | 12. | Westward               | 25  |                                      |
|       |     | Community Hall         | 23. | Topland Community Hall               |
|       |     |                        |     |                                      |